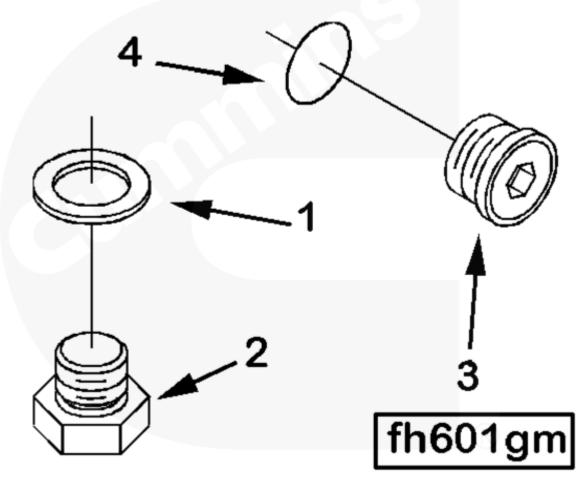

## SMALL | MEDIUM | LARGE

| Cart         | Ref No | Part Number | Part Description | Required | Remarks                         |  |  |  |
|--------------|--------|-------------|------------------|----------|---------------------------------|--|--|--|
| View My Cart |        |             |                  |          |                                 |  |  |  |
|              |        | FH8711      | Magnetic Pickup  |          | 5/8-18 UNF and 3/4-16 UNF(More) |  |  |  |
|              |        |             |                  |          | plugs for the magnetic pick-    |  |  |  |
|              |        |             |                  |          | up locations in the flywheel    |  |  |  |
|              |        |             |                  |          | housing. For use with both      |  |  |  |
|              |        |             |                  |          |                                 |  |  |  |

|   |         |               |   | wet or dry flywheel housings. |
|---|---------|---------------|---|-------------------------------|
|   |         |               |   | Reguired when Woodward 2301   |
|   |         |               |   | electro- hydraulic governor,  |
|   |         |               |   | American Bosch governor,      |
|   |         |               |   | Cummins EFC governor,         |
|   |         |               |   | tachometer, or speed switch   |
|   |         |               |   | is not specified.             |
| 1 | 8265    | Plain Washer  | 1 | 5/8 in.                       |
| 2 | 163086  | Threaded Plug | 1 |                               |
|   | 3046202 | Threaded Plug | 1 | 3/4 - 16 UNF.                 |
| 3 | 3040810 | Threaded Plug | 1 |                               |
| 4 | 3046201 | O-Ring Seal   | 1 |                               |